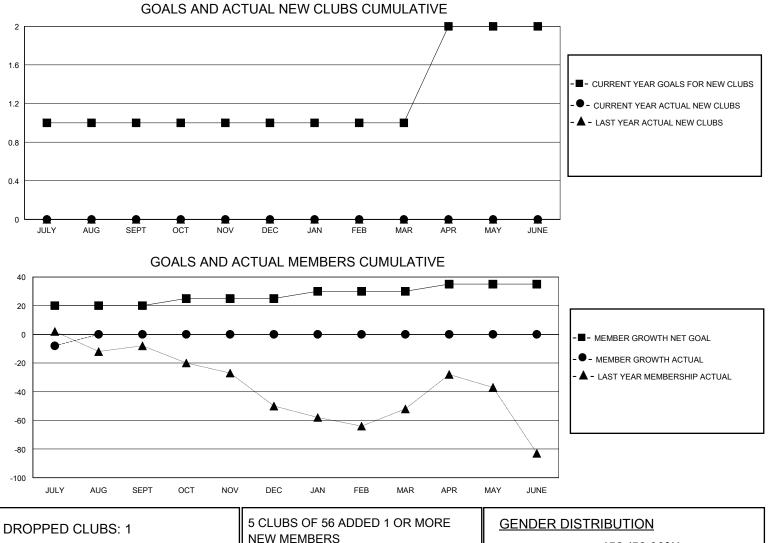

## District 410 W

Results as of: 7/31/2024

| DROPPED CLUBS: 1 |    | 5 CLUBS OF 56 ADDED 1 OR MORE<br>NEW MEMBERS | GENDER DISTRIBUTION<br>MALE 452 (52.93%) |              |     |
|------------------|----|----------------------------------------------|------------------------------------------|--------------|-----|
| DROPPED MEMBERS  |    |                                              | FEMALE                                   | 402 (47.07%) |     |
| DECEASED         | 1  | CLICK HERE FOR CUMULATIVE<br>MEMBERSHIP DATA | TOTAL FAMILY UNIT MEMBERS                |              | 213 |
| CLUB CANCELLED   | 11 |                                              | FAMILY MEMBERS PAYING HALF<br>DUES       |              | 112 |
| OTHER            | 3  |                                              |                                          |              | 112 |
| TOTAL            | 15 |                                              |                                          |              |     |