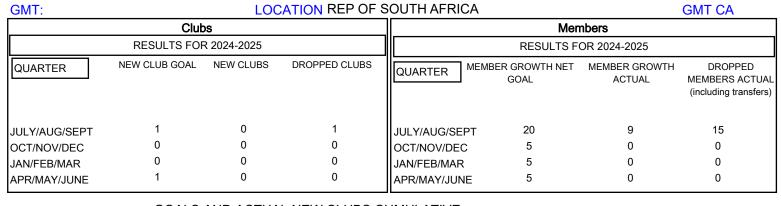

## District 410 W

Results as of: 7/31/2024

| DROPPED CLUBS: 1 |    | 5 CLUBS OF 56 ADDED 1 OR MORE<br>NEW MEMBERS | GENDER DISTRIBUTION<br>MALE 452 (52.93%) |              |     |
|------------------|----|----------------------------------------------|------------------------------------------|--------------|-----|
| DROPPED MEMBERS  |    |                                              | FEMALE                                   | 402 (47.07%) |     |
| DECEASED         | 1  | CLICK HERE FOR CUMULATIVE<br>MEMBERSHIP DATA | TOTAL FAMILY UNIT MEMBERS                |              | 213 |
| CLUB CANCELLED   | 11 |                                              | FAMILY MEMBERS PAYING HALF<br>DUES       |              | 112 |
| OTHER            | 3  |                                              |                                          |              | 112 |
| TOTAL            | 15 |                                              |                                          |              |     |